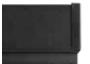

# **STAS** papergrip

# twice as handy

STAS papergrip is one rail with two applications. Thanks to a handy internal strip, papers can be easily clipped into the rail or removed. In addition, cards (etc.) can be placed in the special ledge on top of the rail.

STAS papergrip is suitable for thick and thin paper and it can even grab hold of thin magazines and laminated paper. Separate rail pieces can be connected to create a hanging system spanning the entire wall.