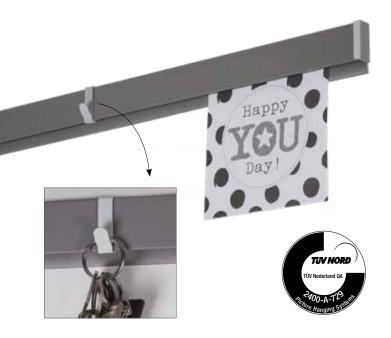

# **STAS** papergrip

# twice as handy

STAS papergrip is one rail with two applications. Thanks to a handy internal strip, papers can be easily clipped into the rail or removed. In addition, cards (etc.) can be placed in the special ledge on top of the rail.

STAS papergrip is suitable for thick and thin paper and it can even grab hold of thin magazines and laminated paper. Separate rail pieces can be connected to create a hanging system spanning the entire wall.

Optional: click specially designed STAS papergrip hooks onto the rail to hang up additional small items, like keys, or for example a STAS magnet set 2-in-1. A STAS papergrip hook has a weight capacity of 3 kg.

#### **STAS** products TÜV certified

STAS strives day after day for products of the highest quality. To guarantee the quality and independence of products, STAS has commissioned TÜV Netherlands for the testing of its products. TÜV Netherlands is an independent and recognized body that assesses the quality of products according to a set standard and has extensive experience in the field of product safety and product inspections. Under the direction of TÜV, a large part of our range of products has been tested for quality and correctness of the specified features. All products where the TÜV logo is shown, have actually been tested by TÜV Netherlands and approved for the capacity that is stated in the features of that product.