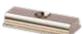

# **STAS** papergrip

# twice as handy

STAS papergrip is one rail with two applications. Thanks to a handy internal strip, papers can be easily clipped into the rail or removed. In addition, cards (etc.) can be placed in the special ledge on top of the rail.

STAS papergrip is suitable for thick and thin paper and it can even grab hold of thin magazines and laminated paper. Separate rail pieces can be connected to create a hanging system spanning the entire wall.