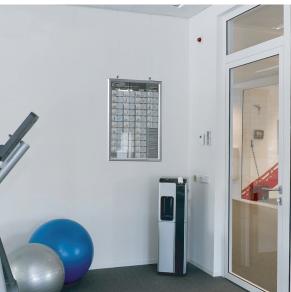

You can use STAS klig frames to display floor plans, escape routes, announcements or small posters.