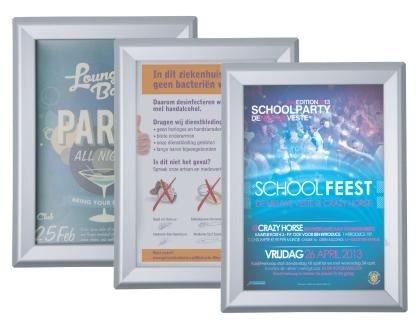

## **STAS** kliq frames

STAS klig frames are frames in high-grade aluminium with a changeable non-reflecting flyleaf. The handy click system allows you to quickly swap your images without taking the frame off the wall.

You can use STAS klig frames to display floor plans, escape routes, announcements or small posters.