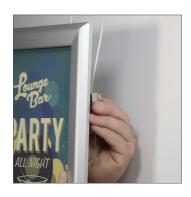

## **STAS** kliq frames

STAS klig frames are frames in high-grade aluminium with a changeable non-reflecting flyleaf. The handy click system allows you to quickly swap your images without taking the frame off the wall.