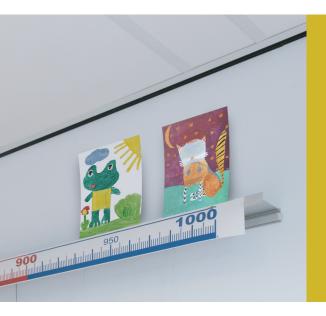

## **STAS set up** placing instead of hanging

Sometimes it's a better idea to rest pictures and photo frames on something instead of hanging them up. That's when the STAS set up comes in handy. This stylish rail measuring 145 cm in length has a neutral design and can be used in many ways.

## **Features**

Dimensions

Colour Material Installation Weight capacity Warranty 145 cm long, 8 cm deep with a 1.7 cm-high raised edge 145 cm white or alu wall mountable with 6 screws 15 kg/m 5 years