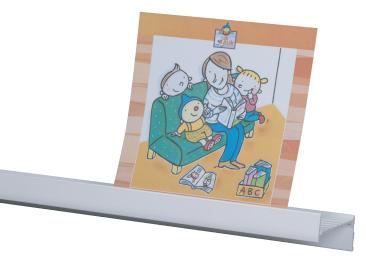

## **STAS set up** placing instead of hanging

Sometimes it's a better idea to rest pictures and photo frames on something instead of hanging them up. That's when the STAS set up comes in handy. This stylish rail measuring 145 cm in length has a neutral design and can be used in many ways.