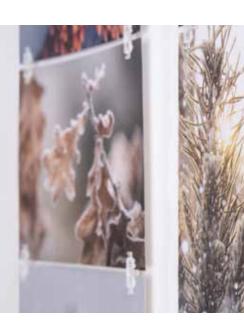

STAS picture hits are ideal for temporary or changing decorations, for instance photos, Christmas cards, birthday cards, vacation snaps, streamers and other party or seasonal attributes.

Tip: place the transparent distance strips between the rail and your decoration to hang it a little lower, for example at eye level.