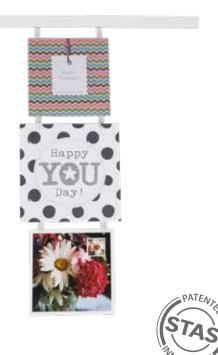

## STAS picture hits invisible connection

STAS picture hits are transparent plastic clips that allow you to easily connect photos, cards and other lightweight decorative items to each other and to your STAS rail.

The first clip is screwed into your STAS rail. Then you can slide a photo, card or other decoration into the clip. By sliding a new STAS picture hit on the bottom or side, you can attach another decoration. Step by step, you can create your own unique collage.

STAS picture hits are ideal for temporary or changing decorations, for instance photos, Christmas cards, birthday cards, vacation snaps, streamers and other party or seasonal attributes.

Tip: place the transparent distance strips between the rail and your decoration to hang it a little lower, for example at eye level.