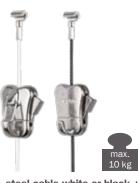

to the rail and a hook to slide over the cord to the desired height.

The cords and hooks on this page can be combined with all STAS rail types, with the exception of the STAS wooden rails, STAS j-rail (max), STAS evoluon and STAS plaster rail.

# **Cords**



STAS cobra with perion cord CP10110 100 cm CP10115 150 cm CP10120 200 cm CP10125 250 cm CP10130 300 cm CP10140 400 cm



**STAS cobra with steel cable**SC10110 100 cm
SC10115 150 cm
SC10120 200 cm
SC10125 250 cm
SC10130 300 cm
SC10140 400 cm



STAS cobra with steel cable white SC10220 200 cm white SC20220 200 cm black

# Hooks



STAS smartspring HA30900



STAS zipper HA30501



STAS zipper pro





# **Possible combinations**



perlon cord + smartspring



perion cord + zipper or zipper pro



steel cable + zipper or zipper pro



steel cable white or black + zipper or zipper pro

#### Important note regarding warranty and liability

Products of STAS must be installed and used only in strict accordance with the latest version of the STAS picture hanging systems installation guide, available for download at www.stasgroup.com. It is the responsibility of the installer to select the correct fasteners for the particular installation. Improper installation, misuse, misapplication or otherwise failing to completely follow seller's instructions and warnings may cause product malfunction, property damage or personal injury.

#### **STAS** products TÜV certified

STAS strives day after day for products of the highest quality. To guarantee the quality and independence of products, STAS has commissioned TÜV Netherlands for t