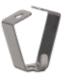

10420 200 cm white RH10430 300 cm white



STAS multirail crown rail connector RD20400



STAS multirail crown screw RD20500





STAS plug SR50700



After selecting a rail, choose a cord to hook anywhere into the rail and a hook to slide over the cord to the desired height.

The cords and hooks on this page can be combined with all STAS rail types, with the exception of the STAS wooden rails, STAS j-rail (max), STAS evoluon and STAS plaster rail.

# **Cords**



STAS cobra with perion cord CP10110 100 cm CP10115 150 cm CP10120 200 cm CP10125 250 cm CP10130 300 cm CP10140 400 cm



**STAS cobra with steel cable**SC10110 100 cm
SC10115 150 cm
SC10120 200 cm
SC10125 250 cm
SC10130 300 cm
SC10140 400 cm



STAS cobra with steel cable white SC10220 200 cm white SC20220 200 cm black

# Hooks



STAS smartspring HA30900



STAS zipper HA30501



STAS zipper pro





# **Possible combinations**



perlon cord + smartspring



perion cord + zipper or zipper pro



steel cable + zipper or zipper pro



steel cable white or black + zipper or zipper pro

#### Important note regarding warranty and liability

Products of STAS must be installed and used only in strict accordance with the latest version of the STAS picture hanging systems installation guide, available for download at www.stasgroup.com. It is the responsibility of the installer to select the correct fasteners for the particular installation. Improper installation, misuse, misapplication or otherwise failing to completely follow seller's instructions and warnings may cause product malfunction, property damage or personal i