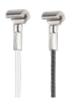

# **Cords**

STAS cobra with perion cord CP10110 100 cm CP10115 150 cm CP10120 200 cm CP10125 250 cm CP10130 300 cm CP10140 400 cm

**STAS cobra with steel cable**SC10110 100 cm
SC10115 150 cm
SC10120 200 cm
SC10125 250 cm
SC10130 300 cm
SC10140 400 cm

STAS cobra with steel cable white SC10220 200 cm white SC20220 200 cm black