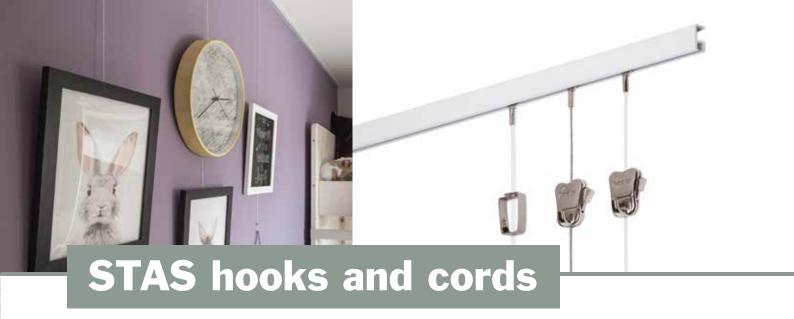

### **Parts**

STAS prorail crown white RH10415 150 cm white RH10420 200 cm white RH10430 300 cm white

STAS multirail crown rail connector RD20400

STAS multirail crown screw RD20500

STAS plug SR50700

After selecting a rail, choose a cord to hook anywhere into the rail and a hook to slide over the cord to the desired height.

The cords and hooks on this page can be combined with all STAS rail types, with the exception of the STAS wooden rails, STAS j-rail (max), STAS evoluon and STAS plaster rail.

# **Cords**

STAS cobra with perion cord CP10110 100 cm CP10115 150 cm CP10120 200 cm CP10125 250 cm CP10130 300 cm CP10140 400 cm

**STAS cobra with steel cable**SC10110 100 cm
SC10115 150 cm
SC10120 200 cm
SC10125 250 cm
SC10130 300 cm
SC10140 400 cm

# Hooks

STAS smartspring HA30900

STAS zipper HA30501

STAS zipper pro

# **Possible combinations**

perlon cord + smartspring

perion cord + zipper or zipper pro

steel cable + zipper or zipper pro

steel cable white or black + zipper or zipper pro