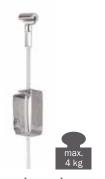

# Hooks

STAS smartspring HA30900

STAS zipper HA30501

STAS zipper pro

# **Possible combinations**

perlon cord + smartspring

perion cord + zipper or zipper pro

steel cable + zipper or zipper pro

steel cable white or black + zipper or zipper pro