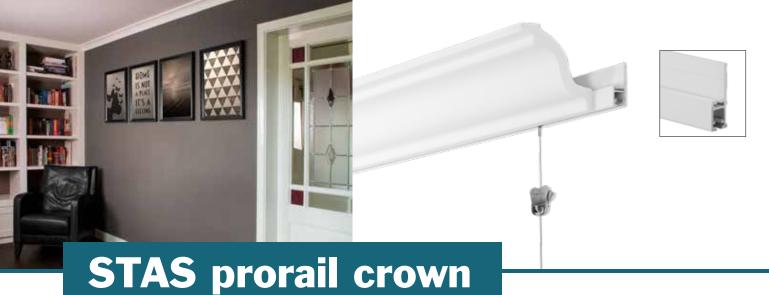

# decorative frame takes the lead

STAS prorail crown is a picture hanging system for wall mounting and can be concealed with a decorative frame of your choice.

- dimensions 12,7 x 37,5 mm
- length 150, 200 or 300 cm
- aluminium
- white
- wall mountable
- weight capacity 45 kg/m
- 5 years warranty

### **Parts**

STAS prorail crown white RH10415 150 cm white RH10420 200 cm white RH10430 300 cm white

STAS multirail crown rail connector RD20400

STAS multirail crown screw RD20500

STAS plug SR50700

After selecting a rail, choose a cord to hook anywhere into the rail and a hook to slide over the cord to the desired height.