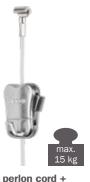

# **Cords**

STAS cobra with perion cord CP10110 100 cm CP10115 150 cm CP10120 200 cm CP10125 250 cm CP10130 300 cm CP10140 400 cm

**STAS cobra with steel cable**SC10110 100 cm
SC10115 150 cm
SC10120 200 cm
SC10125 250 cm
SC10130 300 cm
SC10140 400 cm

# **Possible combinations**

perlon cord + smartspring

perion cord + zipper or zipper pro

steel cable + zipper or zipper pro

steel cable white or black + zipper or zipper pro