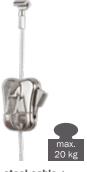

# **Cords**

STAS cobra with perion cord CP10110 100 cm CP10115 150 cm CP10120 200 cm CP10125 250 cm CP10130 300 cm CP10140 400 cm

**STAS cobra with steel cable**SC10110 100 cm
SC10115 150 cm
SC10120 200 cm
SC10125 250 cm
SC10130 300 cm
SC10140 400 cm

STAS cobra with steel cable white SC10220 200 cm white SC20220 200 cm black

# **Possible combinations**

perlon cord + smartspring

perion cord + zipper or zipper pro

steel cable + zipper or zipper pro

steel cable white or black + zipper or zipper pro