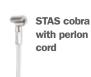

The STAS signtrack can be used with the STAS qubics or with the STAS suspended ceiling hooks (in combination with matching cords) to hang from the ceiling. The STAS sign track can also be used with our many rail systems in combination with the cords with cobra hook for a wall mounting.

# hanging options

The STAS signtrack can be used with the STAS qubics or with the STAS suspended ceiling hooks (in combination with matching cords) to hang from the ceiling. The STAS sign track can also be used with our many rail systems in combination with the cords with cobra hook for a wall mounting.

## For a STAS rail system

STAS rail system in combination with perlon cord or steel cable to match the rail.

For more information of the STAS rail systems, see page 7 t/m 22.