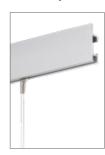

# a presentation that sticks

With the STAS signtrack you can easily hang advertising, posters and signage (from 0.2mm to 1mm thick). The STAS signtrack is easy to use, due to the sliding mechanism at the top and bottom. Inserted material remains undamaged and a professional presentation is guaranteed. An indispensable addition for shops, offices, catering, conventions and institutions.

The STAS signtrack can be used with the STAS qubics or with the STAS suspended ceiling hooks (in combination with matching cords) to hang from the ceiling. The STAS sign track can also be used with our many rail systems in combination with the cords with cobra hook for a wall mounting.

- dimensions 12 x 21 mm
- length 42, 60, 100 or 200 cm
- aluminium
- alu
- ceiling- or wall mounting
- paper thickness 0,2 mm till 1 mm
- 5 years warranty