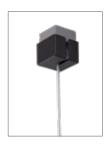

# For a stone or concrete ceiling

STAS qubic or qubic pro with perlon cord or steel cable with glider.

STAS qubic TCS1000

STAS qubic pro

STAS steel cable with glider

For more information of the STAS qubic, see page 54.