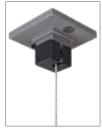

## For a drop ceiling

STAS drop ceiling hook for loop with perlon cord or steel cable with loop.

**STAS** drop ceiling hook for loop HA10200 max 5 kg

STAS perion cord with loop

STAS steel cable with loop

For more information of the STAS suspended ceiling hook, see page 49.