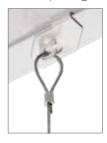

## For a STAS rail system

STAS rail system in combination with perlon cord or steel cable to match the rail.

For more information of the STAS rail systems, see page 7 t/m 22.