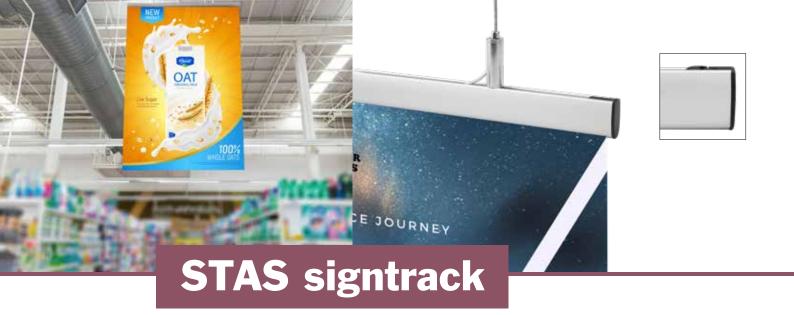

# a presentation that sticks

With the STAS signtrack you can easily hang advertising, posters and signage (from 0.2mm to 1mm thick). The STAS signtrack is easy to use, due to the sliding mechanism at the top and bottom. Inserted material remains undamaged and a professional presentation is guaranteed. An indispensable addition for shops, offices, catering, conventions and institutions.

The STAS signtrack can be used with the STAS qubics or with the STAS suspended ceiling hooks (in combination with matching cords) to hang from the ceiling. The STAS sign track can also be used with our many rail systems in combination with the cords with cobra hook for a wall mounting.

# **STAS** signtrack