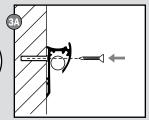

#### IMPORTANT SAFETY INSTRUCTIONS

Instructions for all STAS picture hanging systems pertaining to a risk of injury to persons

- Keep perlon cords and steel cables out of reach of children.
- Indoor use only.
- Do not use in humid areas.
- Do not make adjustments to the system.
- Always choose screws and plugs that are specifically suited for the respective material.