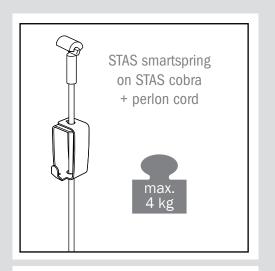

#### IMPORTANT SAFETY INSTRUCTIONS

Instructions for all STAS picture hanging systems pertaining to a risk of injury to persons

- Keep perlon cords and steel cables out of reach of children.
- Indoor use only.
- Do not use in humid areas.
- Do not make adjustments to the system.
- Always choose screws and plugs that are specifically suited for the respective material.

Extra instructions for all STAS picture hanging systems with 12V system pertaining to a risk of fire, electric shock, exposure to excessive UV radiation, or injury to persons: Caution: Before starting, turn off the power at the main circuit panel.