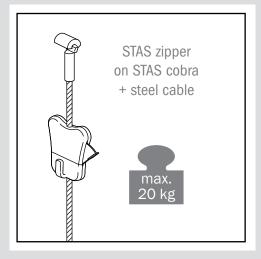

#### IMPORTANT SAFETY INSTRUCTIONS

Instructions for all STAS picture hanging systems pertaining to a risk of injury to persons

- Keep perlon cords and steel cables out of reach of children.
- Indoor use only.
- Do not use in humid areas.
- Do not make adjustments to the system.
- Always choose screws and plugs that are specifically suited for the respective material.