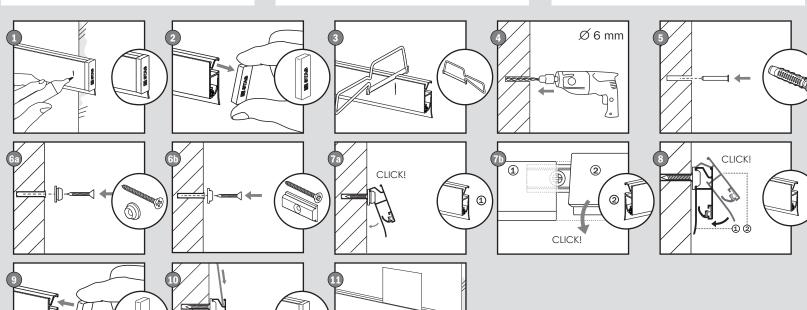

#### IMPORTANT SAFETY INSTRUCTIONS

Instructions for all STAS picture hanging systems pertaining to a risk of injury to persons

- Keep perlon cords and steel cables out of reach of children.
- Indoor use only.
- Do not use in humid areas.
- Do not make adjustments to the system.
- Always choose screws and plugs that are specifically suited for the respective material.

#### Disclaimer

This manual has been put together with great care. Nevertheless, the manual may still contain type-setting and/or printing errors. Obviously, STAS accepts no liability for errors of this nature. In conjunction with its policy of continual product improvement, STAS reserves the right to implement changes to the range, models, colours, etc. as and when circumstances make this necessary. Correct installation of STAS hanging systems is of essential importance. The installer must assess the strength of the walls or ceilings in the locations where the hanging systems are to be fitted, and the expected loads, and take account of and observe all relevant local regulations and legislation. If necessary, the installer must use fasteners that are more suitable for the task. The installer always has final responsibility for correct fitting, assessment of the walls or ceilings and the choice of fasteners. Maximum weights are indicated in the catalogue. STAS refuses all liability for improper use (including but not limited to not following the Safety Instructions) or when the products are subjected to a higher load than that advised. STAS also refuses liability for direct, indirect or consequential damage arising from attachment to structures of insufficient strength, combination with systems other than STAS picture hanging systems or unauthorised combinations of STAS picture hanging systems.