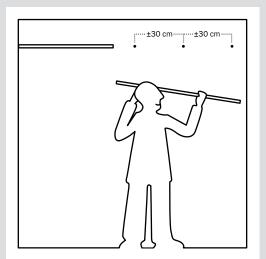

#### IMPORTANT SAFETY INSTRUCTIONS

Instructions for all STAS picture hanging systems pertaining to a risk of injury to persons

- Keep perlon cords and steel cables out of reach of children.
- Indoor use only.
- Do not use in humid areas.
- Do not make adjustments to the system.
- Always choose screws and plugs that are specifically suited for the respective material.