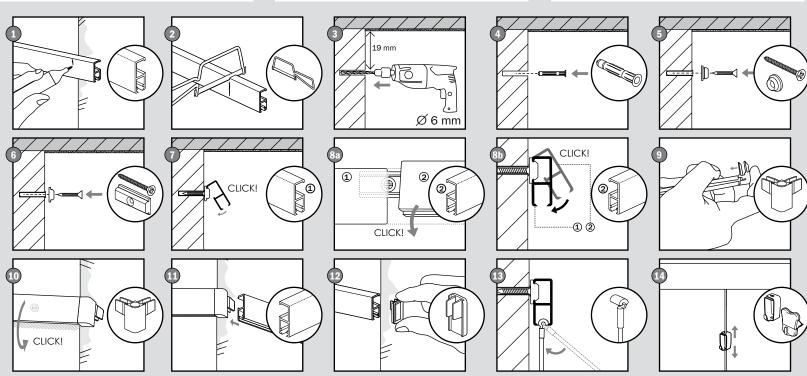

#### IMPORTANT SAFETY INSTRUCTIONS

Instructions for all STAS picture hanging systems pertaining to a risk of injury to persons

- Keep perlon cords and steel cables out of reach of children.
- Indoor use only.
- Do not use in humid areas.
- Do not make adjustments to the system.
- Always choose screws and plugs that are specifically suited for the respective material.

Extra instructions for all STAS picture hanging systems with 12V system pertaining to a risk of fire, electric shock, exposure to excessive UV radiation, or injury to persons: Caution: Before starting, turn off the power at the main circuit panel.

- Turn off the system/unplug and allow to cool before replacing the bulb.
- Bulb and enclosure gets hot quickly.
- Do not look directly at the lighted bulb.
- Keep hot bulb away from materials that may burn.
- Use only with a 20W or smaller bulb.
- Do not operate the unit with a missing or damaged bulb.
- Keep out of reach from children.
- Different materials require different types of fittings.
- Deviation from the assembly instructions may result in a risk of fire or electric shock.