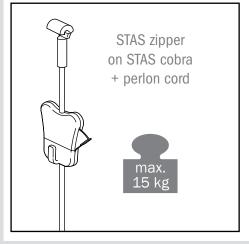

#### IMPORTANT SAFETY INSTRUCTIONS

Instructions for all STAS picture hanging systems pertaining to a risk of injury to persons

- Keep perlon cords and steel cables out of reach of children.
- Indoor use only.
- Do not use in humid areas.
- Do not make adjustments to the system.
- Always choose screws and plugs that are specifically suited for the respective material.

Extra instructions for all STAS picture hanging systems with 12V system pertaining to a risk of fire, electric shock, exposure to excessive UV radiation, or injury to persons: Caution: Before starting, turn off the power at the main circuit panel.