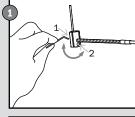

- Turn off the system/unplug and allow to cool before replacing the bulb.
- Bulb and enclosure gets hot quickly.
- Do not look directly at the lighted bulb.
- Keep hot bulb away from materials that may burn.
- Use only with a 20W or smaller bulb.
- Do not operate the unit with a missing or damaged bulb.
- Keep out of reach from children.
- Different materials require different types of fittings.
- Deviation from the assembly instructions may result in a risk of fire or electric shock.