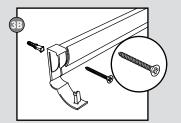

#### IMPORTANT SAFETY INSTRUCTIONS

Instructions for all STAS picture hanging systems pertaining to a risk of injury to persons

- Keep perlon cords and steel cables out of reach of children.
- Indoor use only.
- Do not use in humid areas.
- Do not make adjustments to the system.
- Always choose screws and plugs that are specifically suited for the respective material.