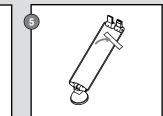

#### IMPORTANT SAFETY INSTRUCTIONS

Instructions for all STAS picture hanging systems pertaining to a risk of injury to persons

- Keep perlon cords and steel cables out of reach of children.
- Indoor use only.
- Do not use in humid areas.
- Do not make adjustments to the system.
- Always choose screws and plugs that are specifically suited for the respective material.