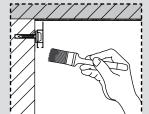

#### IMPORTANT SAFETY INSTRUCTIONS

Instructions for all STAS picture hanging systems pertaining to a risk of injury to persons

- Keep perlon cords and steel cables out of reach of children.
- Indoor use only.
- Do not use in humid areas.
- Do not make adjustments to the system.
- Always choose screws and plugs that are specifically suited for the respective material.