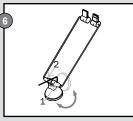

#### IMPORTANT SAFETY INSTRUCTIONS

Instructions for all STAS picture hanging systems pertaining to a risk of injury to persons

- Keep perlon cords and steel cables out of reach of children.
- Indoor use only.
- Do not use in humid areas.
- Do not make adjustments to the system.
- Always choose screws and plugs that are specifically suited for the respective material.