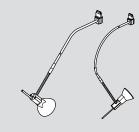

- Turn off the system/unplug and allow to cool before replacing the bulb.
- Bulb and enclosure gets hot quickly.
- Do not look directly at the lighted bulb.
- Keep hot bulb away from materials that may burn.
- Use only with a 20W or smaller bulb.
- Do not operate the unit with a missing or damaged bulb.
- Keep out of reach from children.
- Different materials require different types of fittings.
- Deviation from the assembly instructions may result in a risk of fire or electric shock.