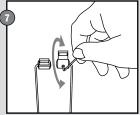

- Turn off the system/unplug and allow to cool before replacing the bulb.
- Bulb and enclosure gets hot quickly.
- Do not look directly at the lighted bulb.
- Keep hot bulb away from materials that may burn.
- Use only with a 20W or smaller bulb.
- Do not operate the unit with a missing or damaged bulb.
- Keep out of reach from children.
- Different materials require different types of fittings.
- Deviation from the assembly instructions may result in a risk of fire or electric shock.