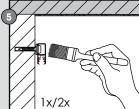

#### IMPORTANT SAFETY INSTRUCTIONS

Instructions for all STAS picture hanging systems pertaining to a risk of injury to persons

- Keep perlon cords and steel cables out of reach of children.
- Indoor use only.
- Do not use in humid areas.
- Do not make adjustments to the system.
- Always choose screws and plugs that are specifically suited for the respective material.