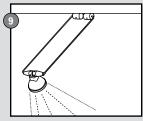

- Turn off the system/unplug and allow to cool before replacing the bulb.
- Bulb and enclosure gets hot quickly.
- Do not look directly at the lighted bulb.
- Keep hot bulb away from materials that may burn.
- Use only with a 20W or smaller bulb.
- Do not operate the unit with a missing or damaged bulb.
- Keep out of reach from children.
- Different materials require different types of fittings.
- Deviation from the assembly instructions may result in a risk of fire or electric shock.