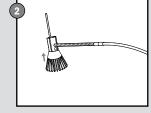

- Turn off the system/unplug and allow to cool before replacing the bulb.
- Bulb and enclosure gets hot quickly.
- Do not look directly at the lighted bulb.
- Keep hot bulb away from materials that may burn.
- Use only with a 20W or smaller bulb.
- Do not operate the unit with a missing or damaged bulb.
- Keep out of reach from children.
- Different materials require different types of fittings.
- Deviation from the assembly instructions may result in a risk of fire or electric shock.