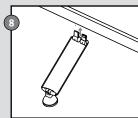

#### IMPORTANT SAFETY INSTRUCTIONS

Instructions for all STAS picture hanging systems pertaining to a risk of injury to persons

- Keep perlon cords and steel cables out of reach of children.
- Indoor use only.
- Do not use in humid areas.
- Do not make adjustments to the system.
- Always choose screws and plugs that are specifically suited for the respective material.