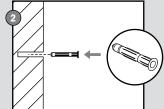

#### IMPORTANT SAFETY INSTRUCTIONS

Instructions for all STAS picture hanging systems pertaining to a risk of injury to persons

- Keep perlon cords and steel cables out of reach of children.
- Indoor use only.
- Do not use in humid areas.
- Do not make adjustments to the system.
- Always choose screws and plugs that are specifically suited for the respective material.