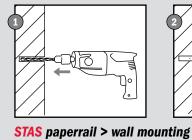

#### IMPORTANT SAFETY INSTRUCTIONS

Instructions for all STAS picture hanging systems pertaining to a risk of injury to persons

- Keep perlon cords and steel cables out of reach of children.
- Indoor use only.
- Do not use in humid areas.
- Do not make adjustments to the system.
- Always choose screws and plugs that are specifically suited for the respective material.