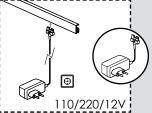

Extra instructions for all STAS picture hanging systems with 12V system pertaining to a risk of fire, electric shock, exposure to excessive UV radiation, or injury to persons: Caution: Before starting, turn off the power at the main circuit panel.

- Turn off the system/unplug and allow to cool before replacing the bulb.
- Bulb and enclosure gets hot quickly.
- Do not look directly at the lighted bulb.
- Keep hot bulb away from materials that may burn.
- Use only with a 20W or smaller bulb.
- Do not operate the unit with a missing or damaged bulb.
- Keep out of reach from children.
- Different materials require different types of fittings.
- Deviation from the assembly instructions may result in a risk of fire or electric shock.