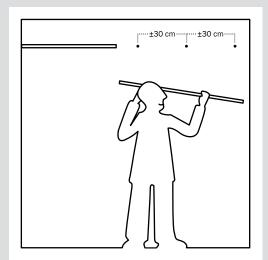

#### IMPORTANT SAFETY INSTRUCTIONS

Instructions for all STAS picture hanging systems pertaining to a risk of injury to persons

- Keep perlon cords and steel cables out of reach of children.
- Indoor use only.
- Do not use in humid areas.
- Do not make adjustments to the system.
- Always choose screws and plugs that are specifically suited for the respective material.