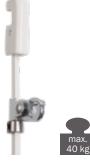

## heavyweight champion

STAS j-rail max is designed for the heavy objects. The thick-walled aluminium profile is capable of supporting loads of up to 100 kg per linear metre.

What's more, STAS j-rail max is combined with rods instead of cords, which makes alternating and moving heavy works of art on high ceilings a piece of cake. You won't need a ladder, because the rod can be lifted out of the rail from below.

The STAS j-rail max system is also available with theft-delaying security hooks and is often used in art galleries and museums.

- dimensions 9 x 21 mm
- length 150, 200 or 300 cm
- aluminium
- white or alu
- wall mountable, not adjoining to ceiling
- weight capacity 100 kg/m
- 5 years warranty