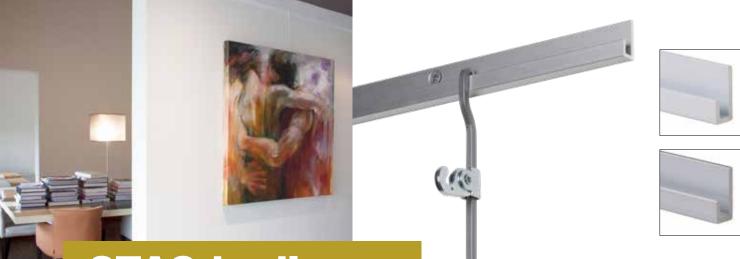

## **STAS j-rail max**

## heavyweight champion

STAS j-rail max is designed for the heavy objects. The thick-walled aluminium profile is capable of supporting loads of up to 100 kg per linear metre.

What's more, STAS j-rail max is combined with rods instead of cords, which makes alternating and moving heavy works of art on high ceilings a piece of cake. You won't need a ladder, because the rod can be lifted out of the rail from below.

The STAS j-rail max system is also available with theft-delaying security hooks and is often used in art galleries and museums.

- dimensions 9 x 21 mm
- length 150, 200 or 300 cm
- aluminium
- white or alu
- wall mountable, not adjoining to ceiling
- weight capacity 100 kg/m
- 5 years warranty