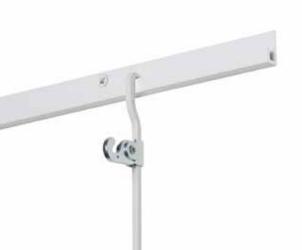

## **STAS j-rail max**

## heavyweight champion

STAS j-rail max is designed for the heavy objects. The thick-walled aluminium profile is capable of supporting loads of up to 100 kg per linear metre.

What's more, STAS j-rail max is combined with rods instead of cords, which makes alternating and moving heavy works of art on high ceilings a piece of cake. You won't need a ladder, because the rod can be lifted out of the rail from below.

The STAS j-rail max system is also available with theft-delaying security hooks and is often used in art galleries and museums.

- dimensions 9 x 21 mm
- length 150, 200 or 300 cm
- aluminium
- white or alu
- wall mountable, not adjoining to ceiling
- weight capacity 100 kg/m
- 5 years warranty

## hooks and rods

STAS j-rail max works only with rods and matching hooks.