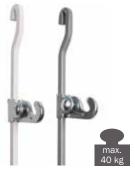

## heavyweight champion

STAS j-rail max is designed for the heavy objects. The thick-walled aluminium profile is capable of supporting loads of up to 100 kg per linear metre.

What's more, STAS j-rail max is combined with rods instead of cords, which makes alternating and moving heavy works of art on high ceilings a piece of cake. You won't need a ladder, because the rod can be lifted out of the rail from below.

The STAS j-rail max system is also available with theft-delaying security hooks and is often used in art galleries and museums.

- dimensions 9 x 21 mm
- length 150, 200 or 300 cm
- aluminium
- white or alu
- wall mountable, not adjoining to ceiling
- weight capacity 100 kg/m
- 5 years warranty