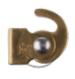

### Hooks

STAS j-rail max hook for rod 4x4 HA40600

STAS j-rail max security hook 4x4 HA40700

STAS j-rail max security set, collar + cap BK10200

STAS j-rail max hook for rod 4x10 HA40500