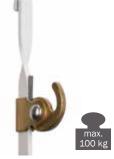

## heavyweight champion

STAS j-rail max is designed for the heavy objects. The thick-walled aluminium profile is capable of supporting loads of up to 100 kg per linear metre.

What's more, STAS j-rail max is combined with rods instead of cords, which makes alternating and moving heavy works of art on high ceilings a piece of cake. You won't need a ladder, because the rod can be lifted out of the rail from below.

The STAS j-rail max system is also available with theft-delaying security hooks and is often used in art galleries and museums.

- dimensions 9 x 21 mm
- length 150, 200 or 300 cm
- aluminium
- white or alu
- wall mountable, not adjoining to ceiling
- weight capacity 100 kg/m
- 5 years warranty